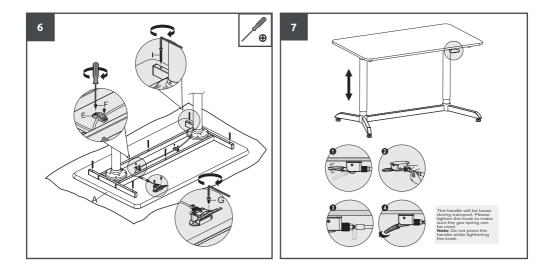

| EN | <b>♡</b><br>▲  | Read the entire instruction manual before you start installation and assembly. If you have any questions regarding any of the instructions or warnings, please contact you local distributor for assistance. CAUTION: Use with products heavier than the radia wights incident may result in instability exactling possible injury. CAUTION: Use with products heavier than the radia wights incident may result in instability exactling any of the instructions or warnings, please contact you local distributor for assistance. CAUTION: Use with products heavier than the assembly retired and wights incident may result in instability exactling any of the instructions or warnings. Safety gears and proget role must be used. This product should be product should by produst since wi