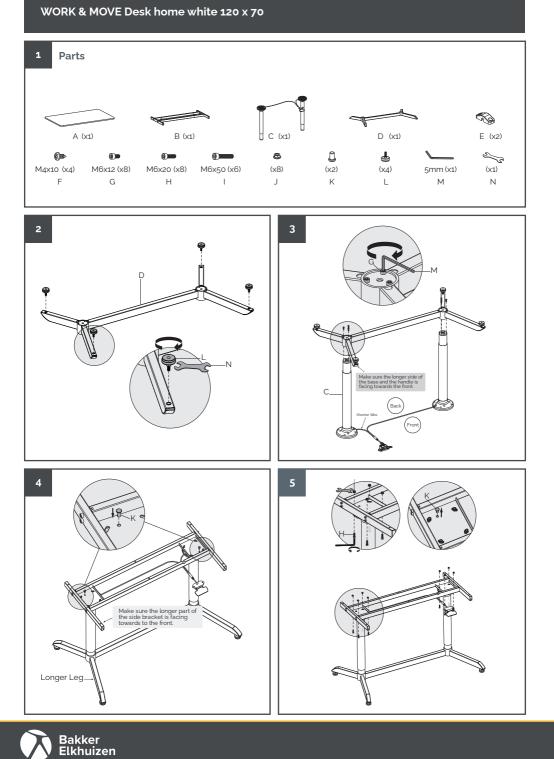

| EN | <b>♡</b><br>▲  | Read the entire instruction manual before you start installation and assembly. If you have any questions regarding any of the instructions or warnings, please contact you local distributor for assistance. CAUTION: Use with products heavier than the radia wights incident may result in instability exactling possible injury. CAUTION: Use with products heavier than the radia wights incident may result in instability exactling any of the instructions or warnings, please contact you local distributor for assistance. CAUTION: Use with products heavier than the assembly retired and wights incident may result in instability exactling any of the instructions or warnings. Safety gears and proget role must be used. This product should be product should by produst since